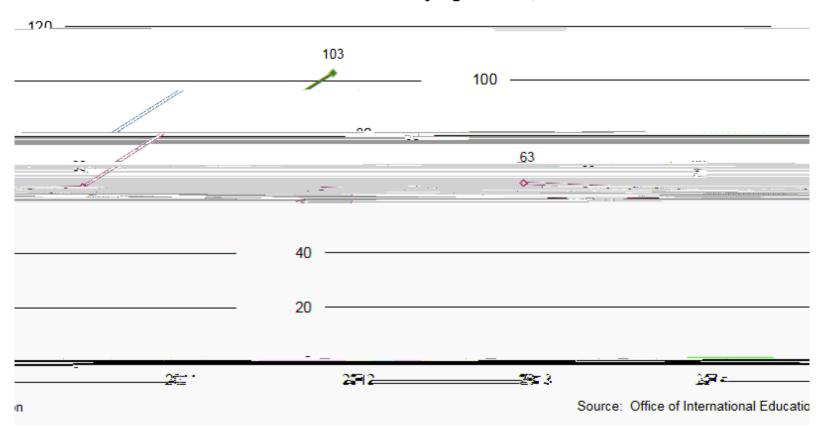

|            | 9    | 10                                                | 12                  | 12                |                          | Filed                                               |  |  |
|                    |            | 0    | 0                                                 | 3                   | 3                 |                          | Issued                                              |  |  |
| -Up Companies Form | ed         | 2    | 0                                                 | 0                   | 2                 | Numb                     | er of New Start                                     |  |  |

Source: Research and Economic Development Fiscal Year 2011, 2012, 2013 and 2014 Reports



### Number of Students Studying Abroad, 2011-14



# Percent of Patients Receiving Appropriate Care Measures, 2013: USAMC and Top 10% USA Hospitals





#### **USA Physician's Group**





Types of Student Activities - USA Compared to Peer Institutions<sup>1</sup>, 2014.

|                                 | Percent <sup>2</sup>