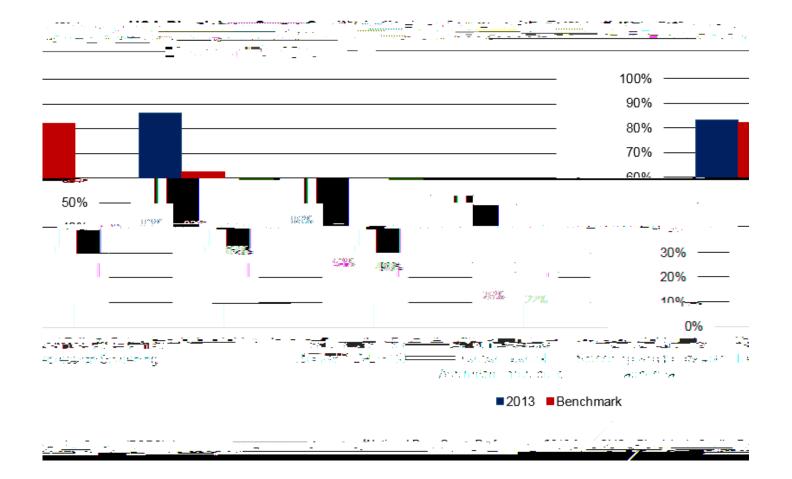

# Percent of Patients Receiving Appropriate Care Measures, 2013: USAMC and Top 10% USA Hospitals