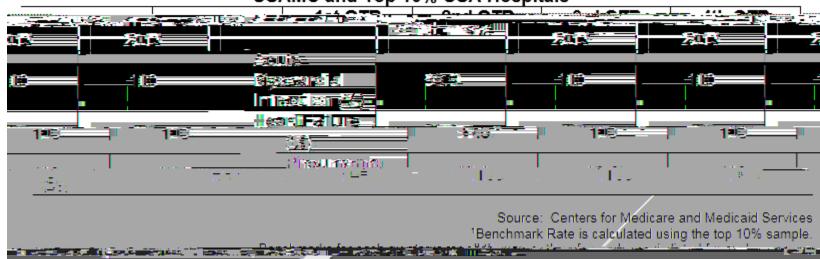

# Percent of Patients Receiving Appropriate Care Measures, 2013: USAMC and Top 10% USA Hospitals