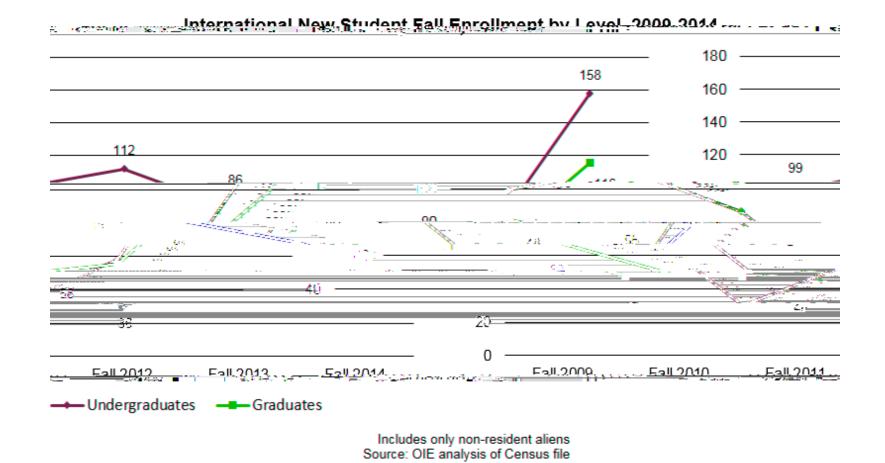

## **USA: Seven-Year Fall Enrollment Trends Enrollment** in the fall of the second 2,249 3,666 2008 14,064 9,355 2,460 8,657 10,398 % chance. Historian in the first transfer in the second control of the contr