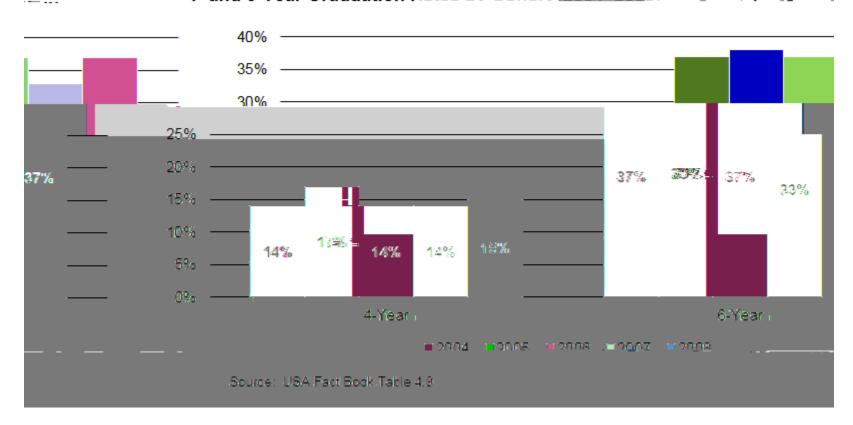

First-Time, Full-Time Freshmen
4- and 6-Year Graduation Rates by Cohort (2004–2008)